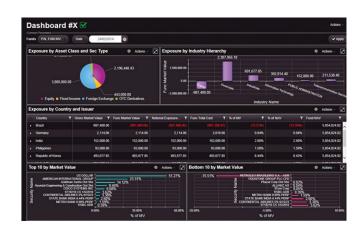

## SOPHISTICATED AND CUSTOMIZABLE REPORTING SOLUTION IN A USER-DEFINABLE DASHBOARD

Report Manager is a web-based and mobile-based dashboard offering a consolidated reporting portal for fast access to information on portfolio activity, investments, P&L and exposure. Tightly integrated with Analytics Master, Broadridge's flagship reporting data warehouse and reconciliation solution, Report Manager provides fund administrators and hedge fund clients access to key portfolio data in a single view. Leverage customizable dashboards comprised of configurable 'widgets' that include eye-catching, interactive charts and data grids, with full drill-down capabilities.

### **SUPERIOR REPORTING FEATURES**

- Widget-Based Dashboard Drag and drop widgets into named dashboards
- Custom Reporting Intuitive interface for creation of chart and grid widgets
- Flexible File Formats Output to various formats, including Excel, PDF, CSV, Word, XML
- Multi-Level Drilldown Dynamic drilldown through multiple data levels for both grid and chart data
- **Common Parameters –** Dashboard-level consolidation of report parameters across multiple widgets
- Presentation Ready Reporting Generate printable PDF documents comprising several charts and summary data tables