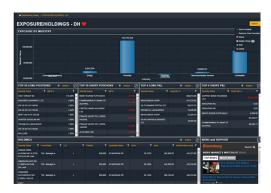

## SOPHISTICATED AND CUSTOMIZABLE REPORTING SOLUTION IN A USER-DEFINABLE DASHBOARD

Report Manager is a web-based and mobile-based dashboard offering a consolidated reporting portal for fast access to information on portfolio activity, investments, P&L and exposure. Tightly integrated with Analytics Master, Broadridge's flagship reporting data warehouse and reconciliation solution, Report Manager provides fund administrators and hedge fund clients access to key portfolio data in a single view. Leverage customizable dashboards comprised of configurable 'widgets' that include eye-catching, interactive charts and data grids, with full drill-down capabilities.

### **SUPERIOR REPORTING FEATURES**

- Widget-Based Dashboard Drag and drop widgets into named dashboards
- Custom Reporting Intuitive interface for creation of chart and grid widgets
- Flexible File Formats Output to various formats, including Excel, PDF, CSV, Word, XML
- Multi-Level Drilldown Dynamic drilldown through multiple data levels for both grid and chart data
- **Common Parameters –** Dashboard-level consolidation of report parameters across multiple widgets
- Presentation Ready Reporting Generate printable PDF documents comprising several charts and summary data tables