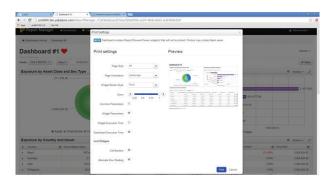

#### DASHBOARD PRINTING OPTIONS

Report Manager enables users to create printable reports combining several summary-level tables and charts in a single PDF document. This dashboard printing functionality offers various print options such as page orientation and zoom factor, widget border style and alternate row shading. PDF generation can also be scheduled for daily automated delivery to users' mail inboxes with Business Manager.