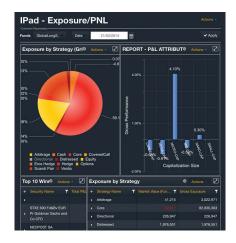

### TWO DEPLOYMENT CHOICES

 Via the Internet – secure application can be directly accessed through a web browser on a workstation, mobile device, or tablet. For access from mobile devices, such as iPads and Android tablets, this is the only supported deployment option.

### LEADING-EDGE MOBILE AND TABLET-BASED DASHBOARDS

Report Manager is implemented using HTML5 – a cross-platform standard supported on Apple, Android and other platforms including Microsoft – enabling reporting dashboards to be viewed on mobile devices.