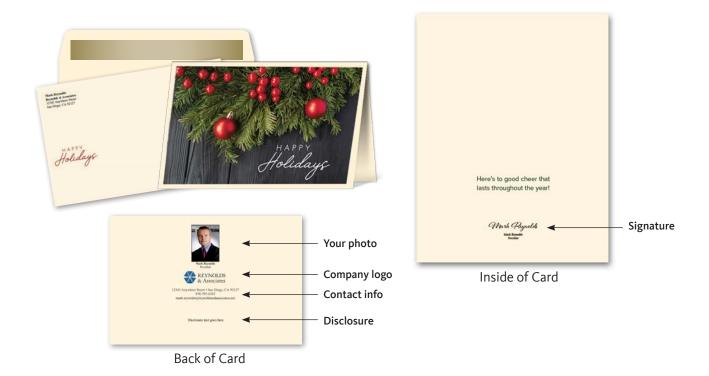

# Happy Holidays

Inside greeting: Here's to good cheer that lasts throughout the year!

HDAY-A1

HDAY-A2

HDAY-A3

HDAY-A4

HDAY-A5

HDAY-A6

## Personalized Greeting Cards from Broadridge Advisor Solutions

When you order from Broadridge, you get more than a simple greeting card. Each card is personalized with your photo, signature, logo, contact information, and disclosure. The cards are compliance friendly and FINRA reviewed.